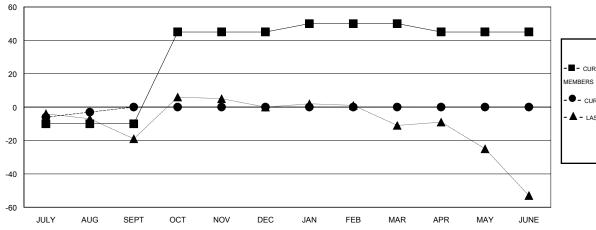

## GOALS AND ACTUAL NEW CLUBS CUMULATIVE

| -■-  | CURRENT YEAR GOALS FOR NEW |
|------|----------------------------|
| MEMB | EDS.                       |

CURRENT YEAR ACTUAL MEMBERS

- ▲ - LAST YEAR ACTUAL MEMBERS